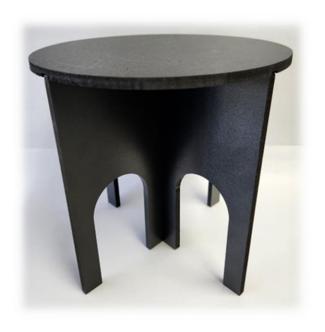

# TRASTA | AIRFIELD LIGHTING TRANSFORMER STAND – 6" & 12"

#### **Brief Description**

Rural Electric's patented non-metallic transformer stand is designed to support an isolation transformers in airfield base cans.

#### **Details & Features**

- Elevates the isolation transformer approximately 6" or 12" above the can bottom.
- Non-conductive construction provides a degree of isolation from the metallic base can.
- The fluted foot bottom allows for passage of the series conductors while leaving the drain hole unobstructed.
- Field tested to support in excess of 200 pounds.
- Ships flat for economical delivery and assembles in seconds.