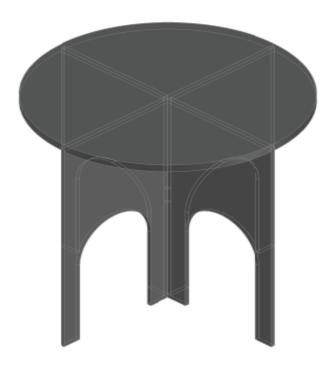

#### **Brief Description**

Rural Electric's patented non-metallic transformer stand is designed to support an isolation transformers in airfield base cans.

#### **Details & Features**

- Elevates the isolation transformer approximately 6" or 12" above the can bottom.
- Non-conductive construction provides a degree of isolation from the metallic base can.
- The fluted foot bottom allows for passage of the series conductors while leaving the drain hole unobstructed.
- Field tested to support in excess of 200 pounds.
- Ships flat for economical delivery and assembles in seconds.