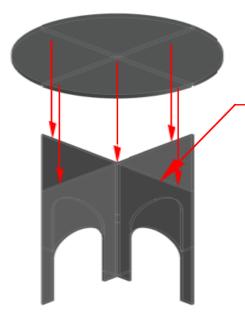

### TRASTA ASSEMBLY

Apply PVC pipe cement to the top. Attach the top and set upside down until the pipe cement is dry. Place in can.