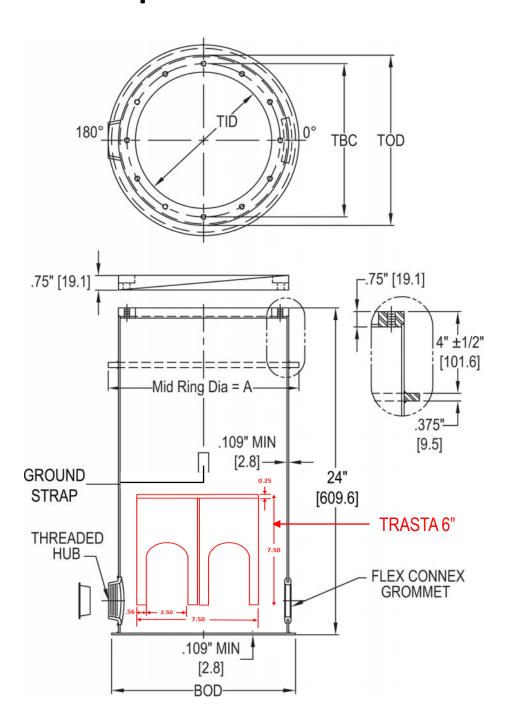

#### **Details & Features**

- Elevates the isolation transformer approximately 6" or 12" above the can bottom.
- Non-conductive construction provides a degree of isolation from the metallic base can.
- The fluted foot bottom allows for passage of the series conductors while leaving the drain hole unobstructed.
- Field tested to support in excess of 200 pounds.
- Ships flat for economical delivery and assembles in seconds.

### TRASTA ASSEMBLY

Apply PVC pipe cement to the top. Attach the top and set upside down until the pipe cement is dry. Place in can.