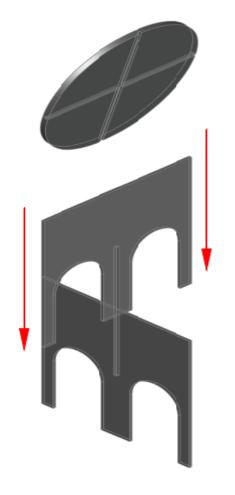

### TRASTA ASSEMBLY

Apply PVC pipe cement to the top. Attach the top and set upside down until the pipe cement is dry. Place in can.