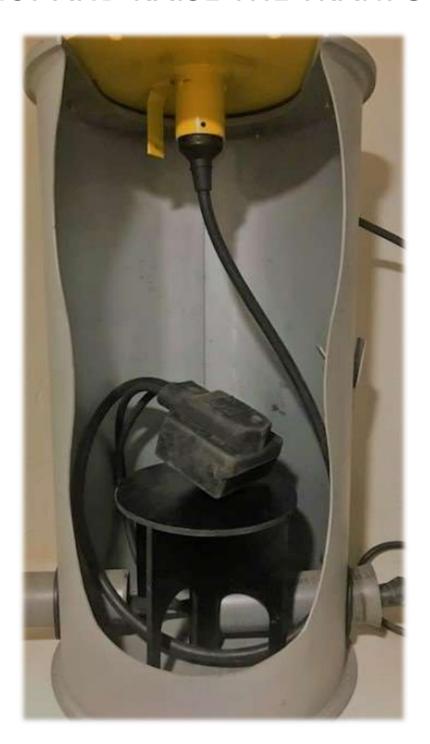

# TRASTA | AIRFIELD LIGHTING TRANSFORMER STAND – 6" & 12"

#### **Brief Description**

Rural Electric's patented non-metallic transformer stand is designed to support an isolation transformers in airfield base cans.

#### **Details & Features**

- Elevates the isolation transformer approximately 6" or 12" above the can bottom.
- Non-conductive construction provides a degree of isolation from the metallic base can.
- The fluted foot bottom allows for passage of the series conductors while leaving the drain hole unobstructed.
- Field tested to support in excess of 200 pounds.
- Ships flat for economical delivery and assembles in seconds.





### TRASTA | AIRFIELD LIGHTING



## CONTACT YOUR AIRPORT LIGHTING DISTRIBUTOR FOR AVAILABILITY

# WHY? PROTECT AND RAISE THE TRANFORMER



### TRASTA ASSEMBLY







Apply PVC pipe cement to the top. Attach the top and set upside down until the pipe cement is dry. Place in can.